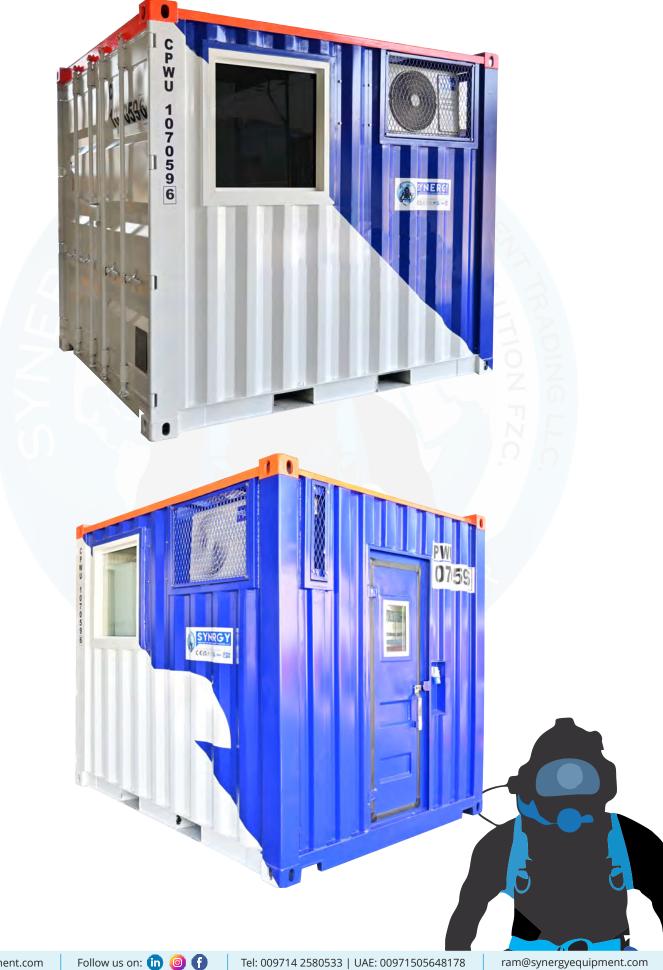

## **CERTIFICATES PROVIDED WITH EACH 10FT DIVE CONTROL STATION WITH THREE DIVER PANEL**

Paras.

| Container             | Dnv offshore container certs/ lso container certs      |
|-----------------------|--------------------------------------------------------|
| Lifting Slings        | Dnv or BV certified slings                             |
| Diving panel          | Bureau Veritas                                         |
| Imca                  | D018 / D023                                            |
| Class                 | Bureau Veritas pressure test witness for entire system |
| Fmea                  | As built by Synergy                                    |
| Fmea stamped by class | As built by Synergy and reviewed by Class (optional)   |
| Warranty              | One year Synergy manufacturing warranty                |