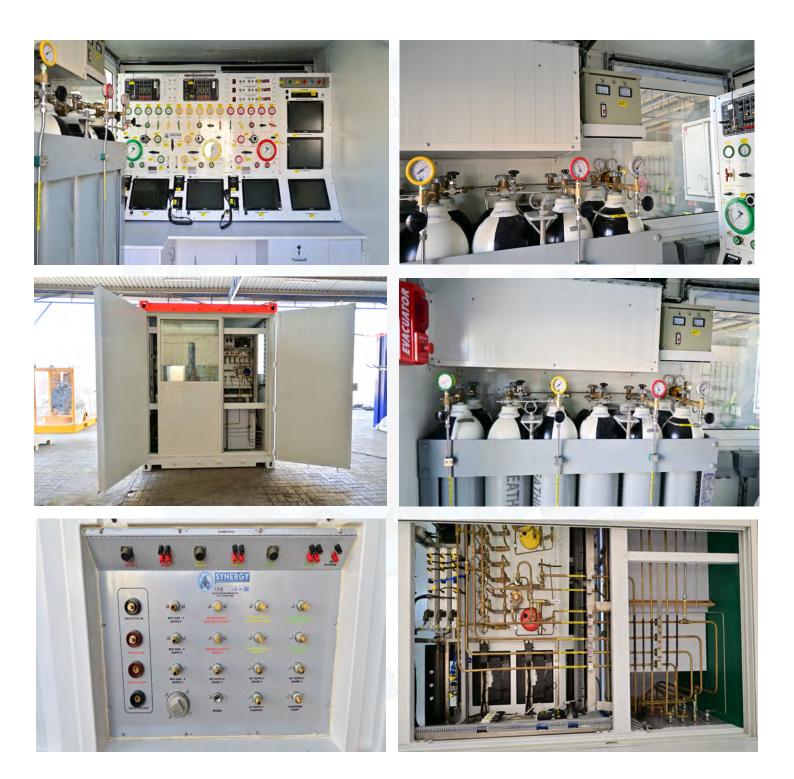

## **CERTIFICATES PROVIDED WITH EACH 10FT DIVE CONTROL STATION WITH THREE DIVER PANEL**

Paras.

| Container             | Dnv offshore container certs/ lso container certs      |
|-----------------------|--------------------------------------------------------|
| Lifting Slings        | Dnv or BV certified slings                             |
| Diving panel          | Bureau Veritas                                         |
| Imca                  | D018 / D023                                            |
| Class                 | Bureau Veritas pressure test witness for entire system |
| Fmea                  | As built by Synergy                                    |
| Fmea stamped by class | As built by Synergy and reviewed by Class (optional)   |
| Warranty              | One year Synergy manufacturing warranty                |